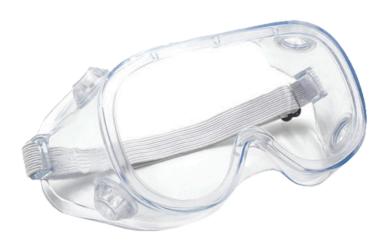

## mumamemedical

Supporting health care around the globe.

Safety goggles are intended to shield the wearer's eyes from impact hazards. Goggles fit tight to face forming a protective seal around eyes.

| PRODUCT NAME        | Goggles                                                       |
|---------------------|---------------------------------------------------------------|
| PRODUCT TYPE        | Fluid, droplet, large particulate protection                  |
| PRODUCT DESCRIPTION | Fit tight to face forming a protective seal around eyes       |
| PERFORMANCE         | Protection against impact hazards                             |
| REQUIREMENTS        |                                                               |
| FEATURES            | Perforated sides for indirect ventilation, scratch resistence |
| SIZE                | Standard. One size fits all                                   |
| RECOMMENDED USE     | Hosptials, manufacturing, laboratory                          |
| REUSABLE            | Yes                                                           |
| FLUID RESISTANCE    | Yes                                                           |
| AEROSOL PROTECTION  | No                                                            |
| LATEX FREE          | Yes                                                           |
| CERTIFICATIONS      | CE, FDA                                                       |